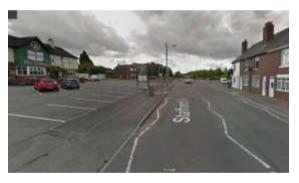

Continue to head for Cannock on the A34, you will go into a 30mph zone (this will also be marked as Huntington)

after about a mile you will come to another roundabout with a public house called "The Littleton" on your left. At this roundabout take the first exit into Limepit lane, then continue towards Hednesford.

After about a mile you will come to a crossroad with lights, on your right you will see "The Jubilee" public house, go straight over the crossroads, you will now be on Belt Road, continue along Belt Road for about ¼ of a mile then turn left into View Street.