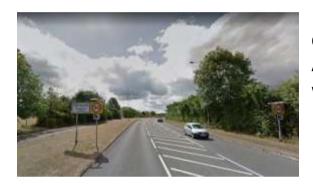

## **Directions from Stafford**

Map Link https://goo.gl/maps/Q1vLiEMf4VQb175Z8

Head out of Stafford on the A34 towards Cannock, after about 6 miles as you start to come into Cannock you will go into a 40mph zone, at the Pottal Pool roundabout go straight on.

Continue to head for Cannock on the A34, you will go into a 30mph zone (this will also be marked as Huntington)

after about a mile you will come to another roundabout with a public house called "The Littleton" on your left. At this roundabout take the first exit into Limepit lane, then continue towards Hednesford.